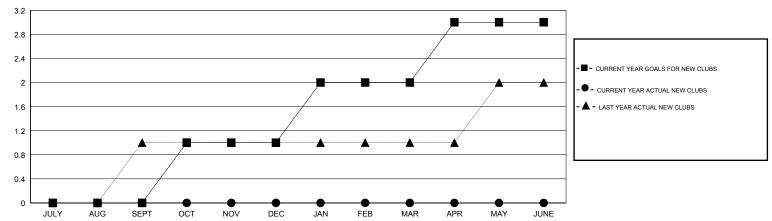

## MONTHLY MEMBERSHIP PROGRESS REPORT

## District 201N5

Results as of: 7/31/2019



## GOALS AND ACTUAL NEW CLUBS CUMULATIVE



## GOALS AND ACTUAL MEMBERS CUMULATIVE



| - ■ - MEMBER GROWTH NET GOAL      |  |
|-----------------------------------|--|
| - ● - MEMBER GROWTH ACTUAL        |  |
| - ▲ - LAST YEAR MEMBERSHIP ACTUAL |  |
|                                   |  |
|                                   |  |

| DROPPED CLUBS: 4 |    |
|------------------|----|
|                  |    |
| DROPPED MEMBERS  |    |
| DECEASED         | 0  |
| CLUB CANCELLED   | 0  |
| OTHER            | 22 |
| TOTAL            | 22 |

| 15 CLUBS OF 74 ADDED 1 OR MORE NEW MEMBERS | GENDER DISTE  MALE  FEMALE | 973 (63.89%)<br>550 (36.11%) |     |
|--------------------------------------------|----------------------------|------------------------------|-----|
| CLICK HERE FOR CUMULATIVE                  | TOTAL FAMILY UNIT MEMBERS