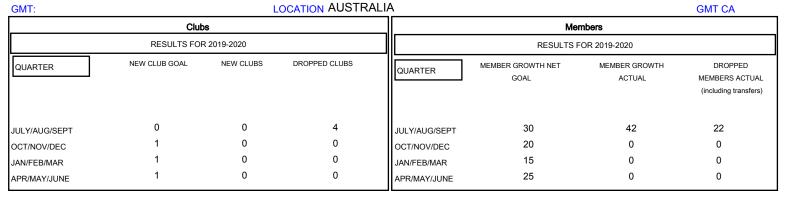

## MONTHLY MEMBERSHIP PROGRESS REPORT

## District 201N5

Results as of: 7/31/2019