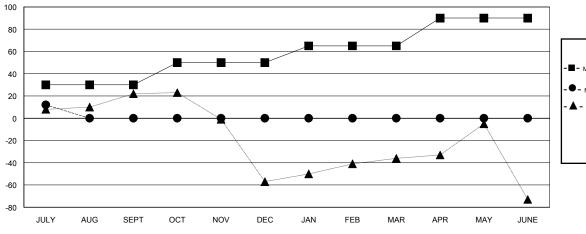

## GOALS AND ACTUAL MEMBERS CUMULATIVE

| - ■ - MEMBER GROWTH NET GOAL      |  |
|-----------------------------------|--|
| - ● - MEMBER GROWTH ACTUAL        |  |
| - ▲ - LAST YEAR MEMBERSHIP ACTUAL |  |
|                                   |  |
|                                   |  |